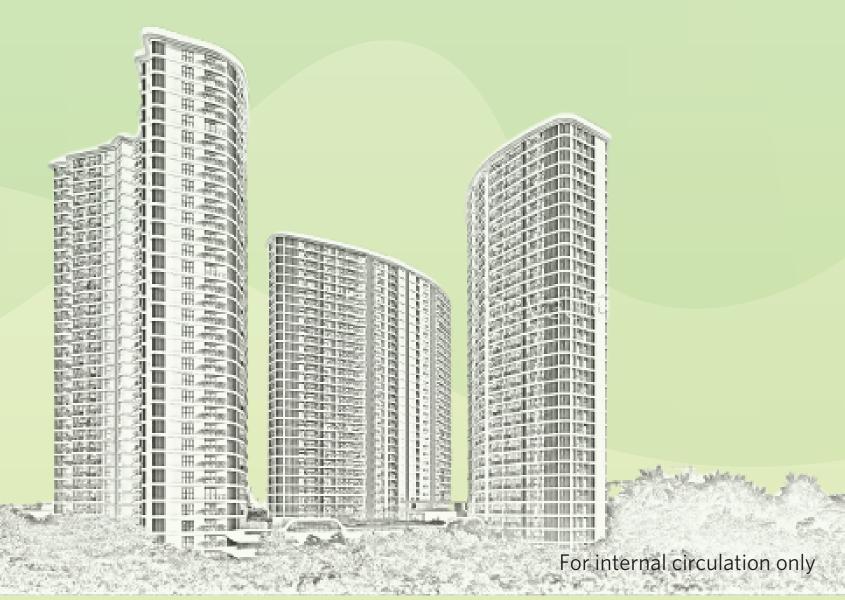

## The Project

 $\sim$  3 iconic towers of G+32 floors

\_ 1, 2, 3 & 4 BHK apartments

 Sized at 444 to 1281 sq ft in carpet area

 World-class clubhouse of G+2 floors

## Elegantly designed