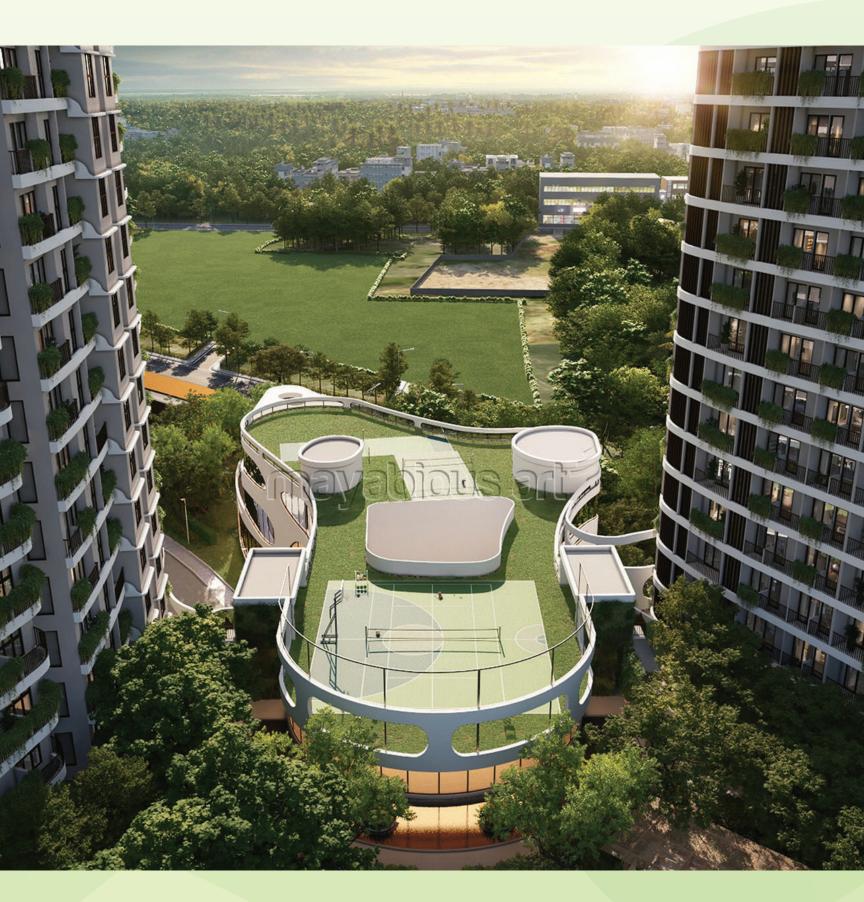

## The ultra modern club

The Clubhouse boasts a unique design of glass panels which allows you to be amidst nature while enjoying its amenities in comfort.

## Club Terrace Amenities

## An enchanting outdoor play area on the top of the clubhouse, where luxury and fitness converge.