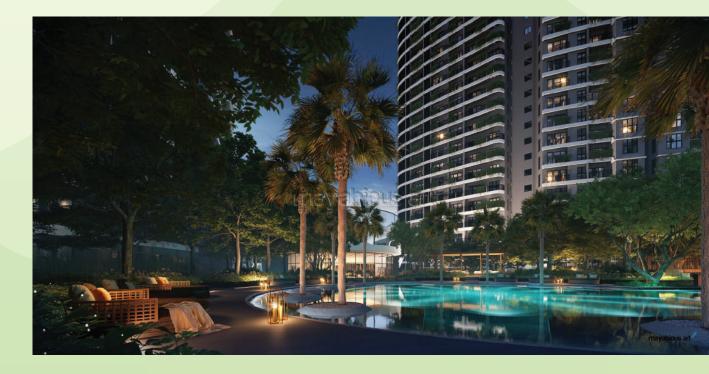

## The mesmerising iconic pool

## The Iconic Pool is an oasis of blue amidst the towering giants.