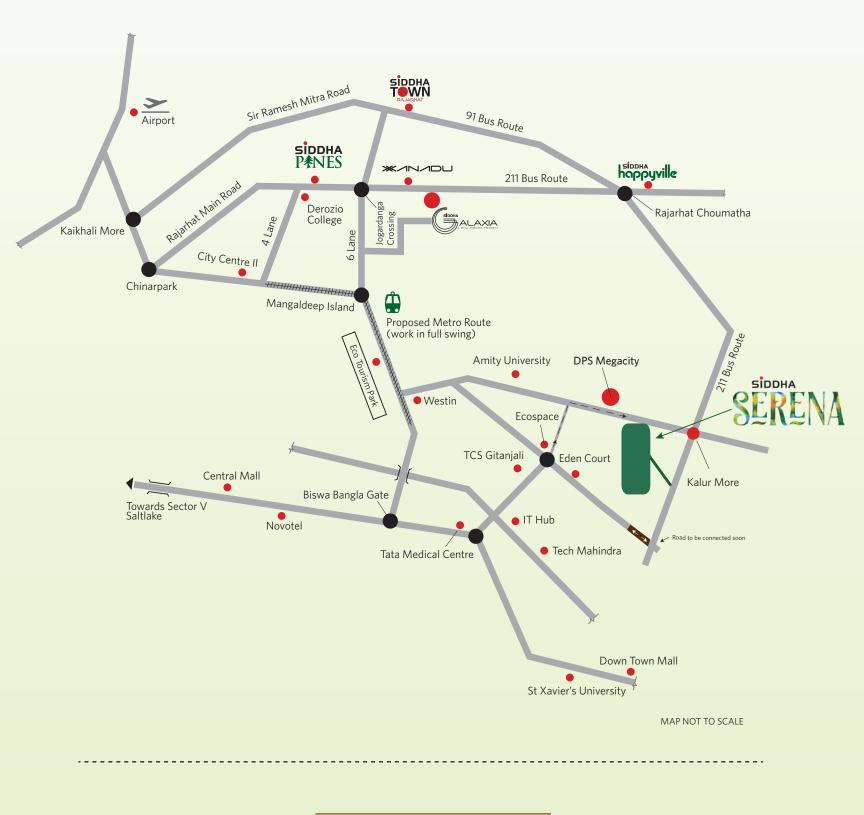

### Location

### Easy Access

- DPS Megacity School 3 min
- Eco Space 5 min
  - Tata Medical Centre 8 Min

| <ul> <li>Amity University</li> </ul> | 10 Min |
|--------------------------------------|--------|
| • Eco Park                           | 10 Min |
| <ul> <li>DownTown Mall</li> </ul>    | 15 Min |
| <ul> <li>City Centre II</li> </ul>   | 17 Min |
| <ul> <li>Airport</li> </ul>          | 25 Min |

All figures based on public transport & estimated