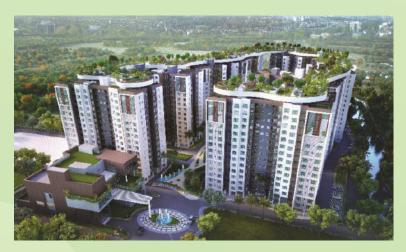

## The Project

 $\sim$  3 iconic towers of G+32 floors

\_ 1, 2, 3 & 4 BHK apartments

 Sized at 444 to 1281 sq ft in carpet area

 World-class clubhouse of G+2 floors

### The magnificent towers