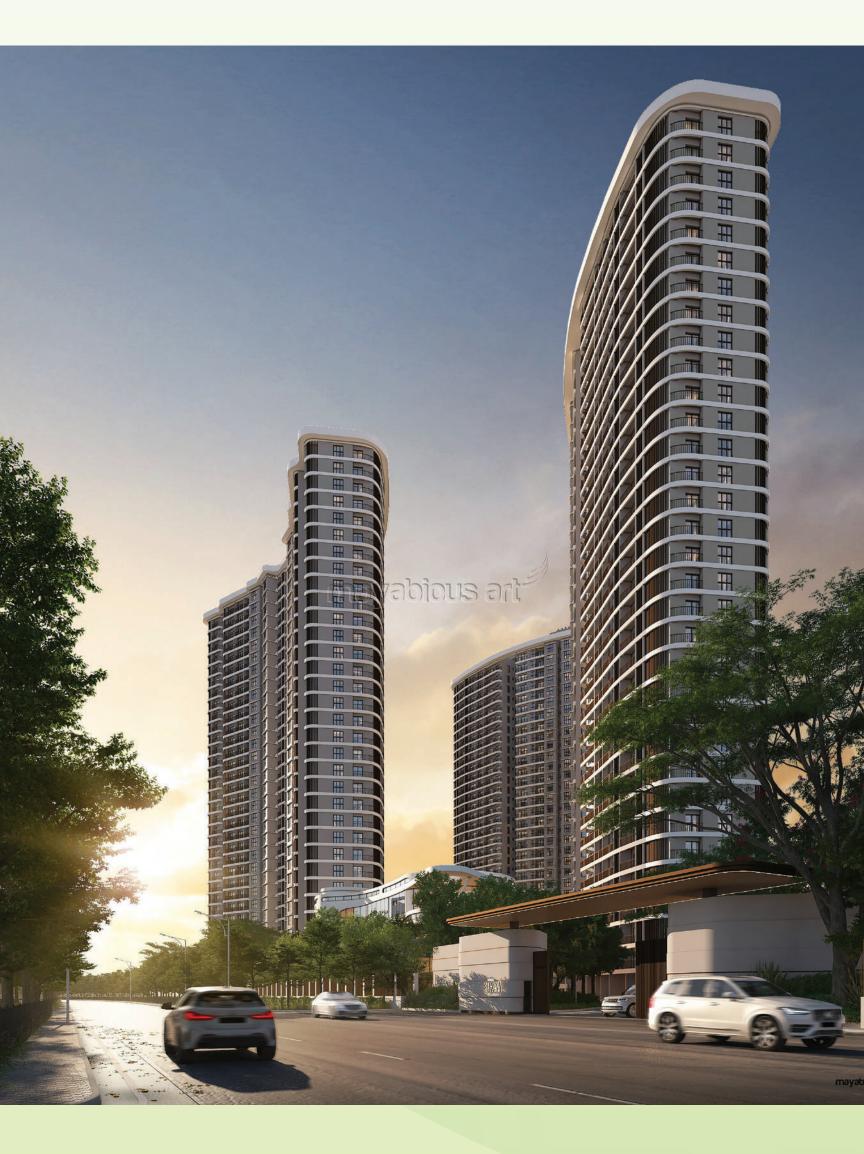

## The Project

 $\sim$  3 iconic towers of G+32 floors

\_ 1, 2, 3 & 4 BHK apartments

 Sized at 444 to 1281 sq ft in carpet area

 World-class clubhouse of G+2 floors

## Elegantly designed