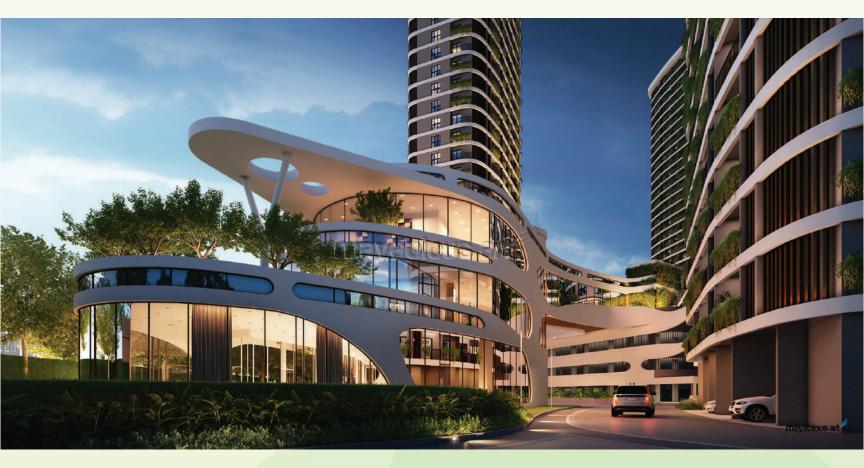

## The ultra modern club

The Clubhouse boasts a unique design of glass panels which allows you to be amidst nature while enjoying its amenities in comfort.

## The Entrance

The Gate house has a very modern structure and opens up to the world of serenity.